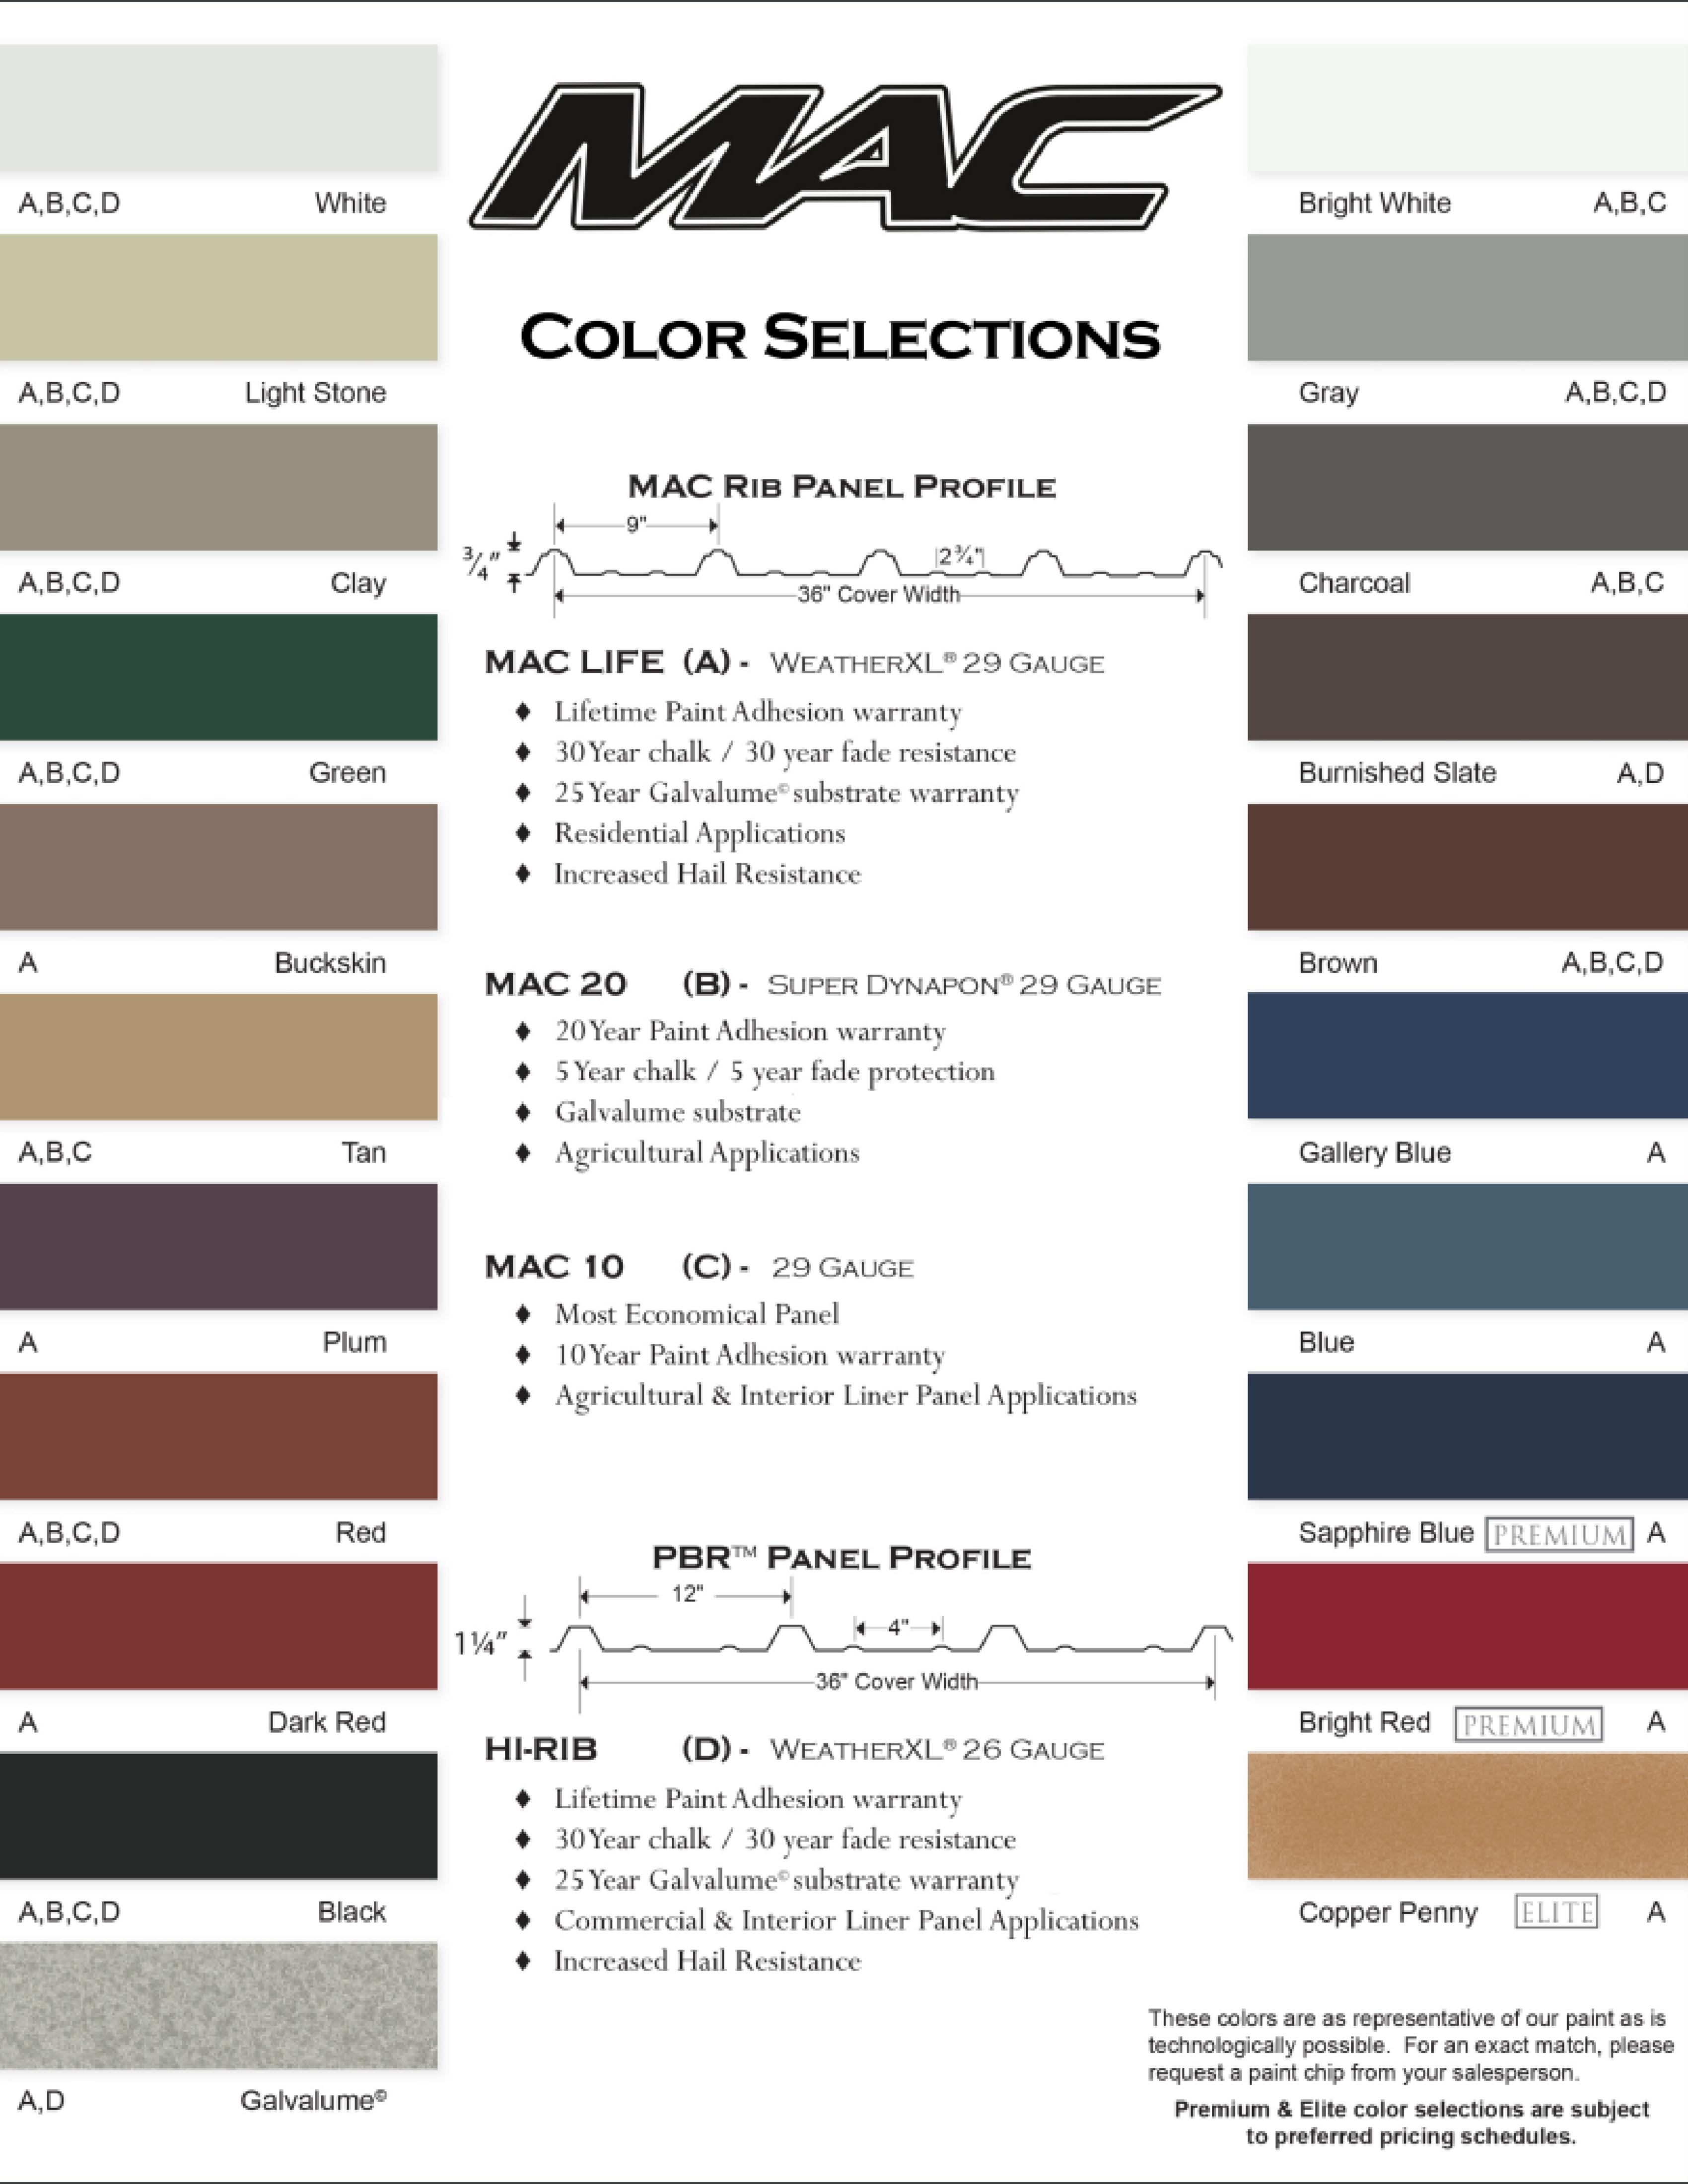

| Roof Specs     |                                                                           |  |  |  |
|----------------|---------------------------------------------------------------------------|--|--|--|
| Roof Pitch     | 4/12                                                                      |  |  |  |
| Rafter Type    | 2"x4"                                                                     |  |  |  |
| Rafter Spacing | 16" o.c                                                                   |  |  |  |
| Roof Type      | Mac Metals - Mac Life (A) WeatherXL 29 Gauge or 3D Architectural Shingles |  |  |  |
| Sheathing      | 7/16" OSB                                                                 |  |  |  |