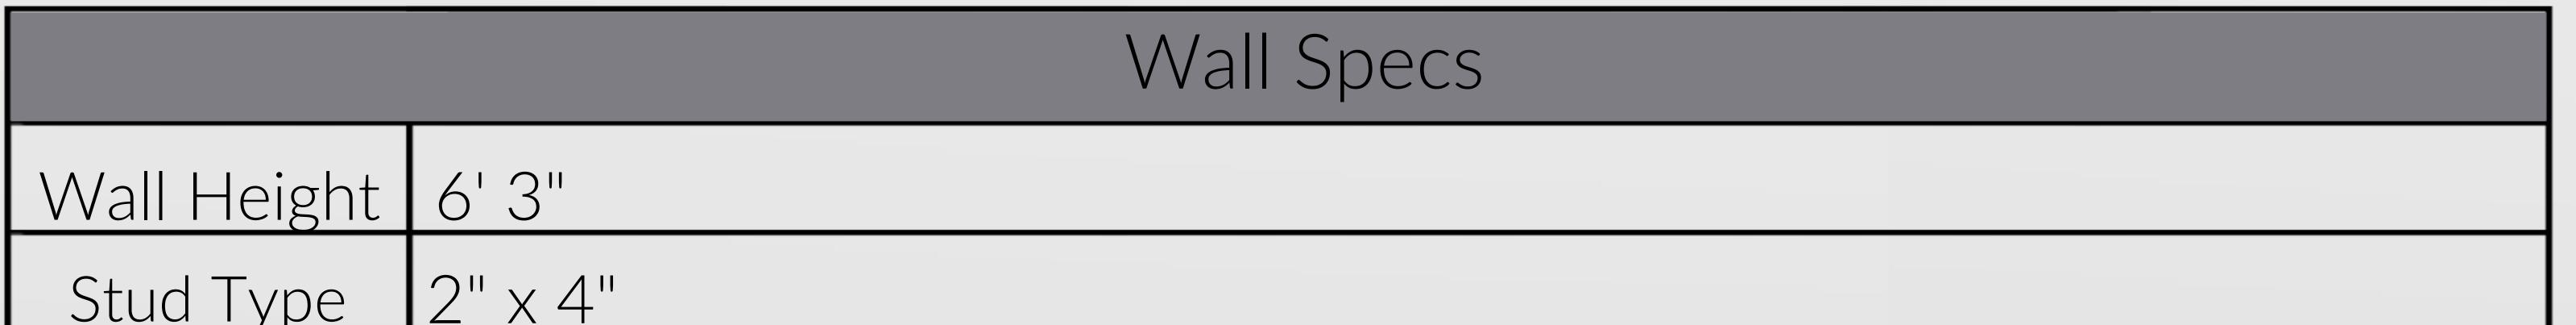

# Additional Specifications Sloping Ridge - Metal Lofted Cabin

|     | LUU TYPC   | $\angle \land \uparrow$                                |
|-----|------------|--------------------------------------------------------|
| Stu | id Spacing | 24" o.c                                                |
|     | Siding     | Central States, 29 gauge Panel-Loc Plus metal          |
|     | Trim       | Central States, 29 gauge metal                         |
| S   | heathing   | None                                                   |
|     |            | Building is constructed to vent air through the eaves. |
|     |            |                                                        |