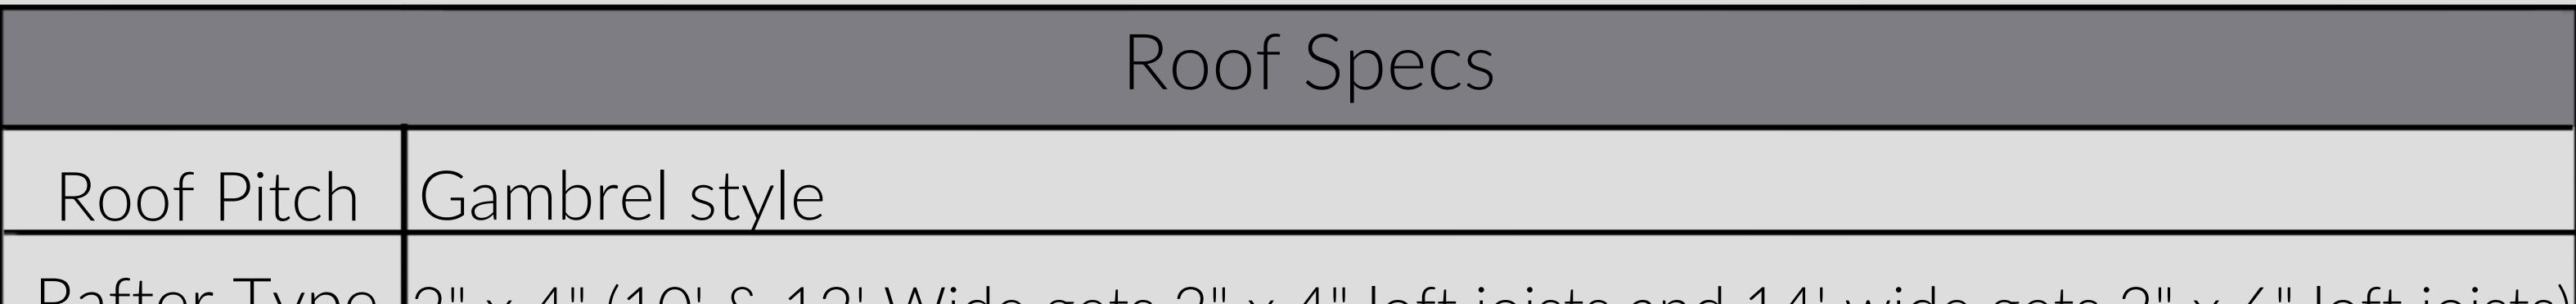

Rafter Type 2" x 4" (10' & 12' Wide gets 2" x 4" loft joists and 14' wide gets 2" x 6" loft joists)

Rafter Spacing 48" o.c

Roof Type Central States, 29 gauge Panel-Loc Plus metal

Sheathing | Single bubble insulation