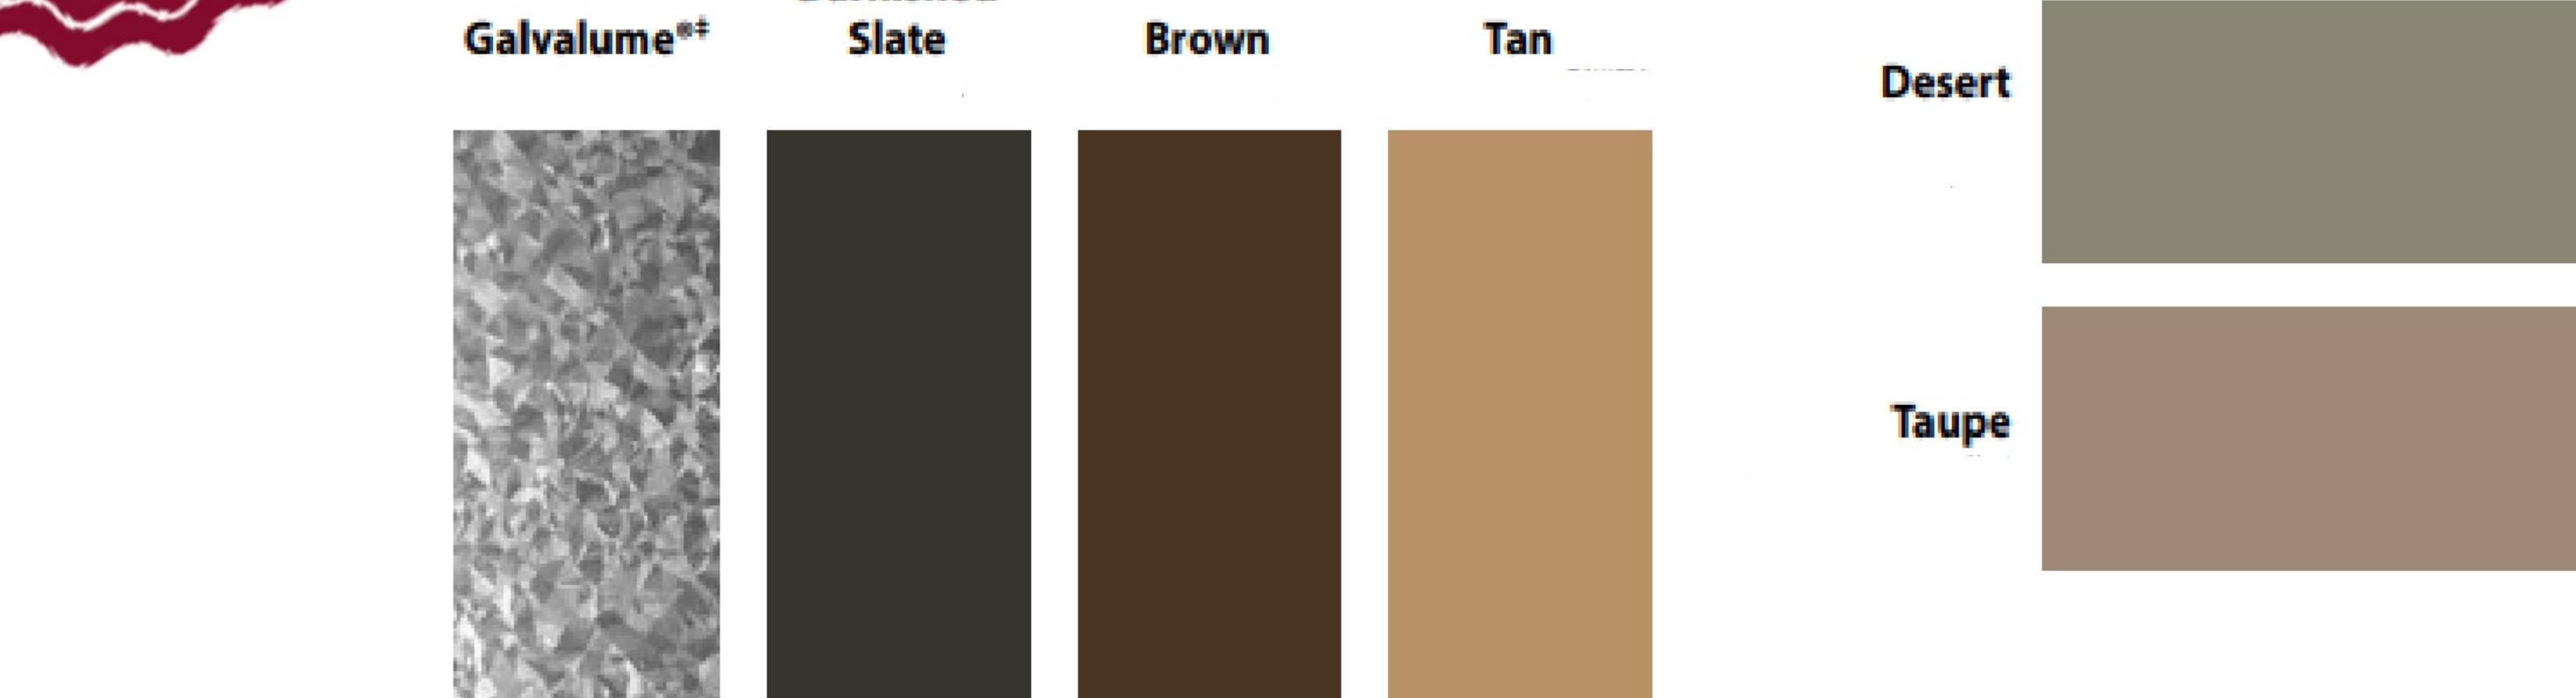

#### DO NOT USE THIS DIGITAL COLOR CHART FOR COLOR MATCHING.

This digital color chart is intended to be viewed on computer monitors to show a wide range of colors available. Colors will vary depending on your computer monitor and monitor settings. Please ask for a physical color chart to view colors, and a metal sample for color matching purposes.

Burgundy

Gallery

| CENTRAL                       | Advanced Rust Blocking<br>Perforation Warranty | ✓ 20-YEAR             |             |  |
|-------------------------------|------------------------------------------------|-----------------------|-------------|--|
| STATES<br>MANUFACTURING, INC. | Substrate Thickness<br>Substrate Coating       | 1.60 mil<br>Galvalume | Ocean       |  |
| METAL BUILDING COMPONENTS     | DENT RESISTANCE                                |                       |             |  |
|                               | Advanced Dent Resistance                       | ✓                     | lvory       |  |
|                               | Steel Thickness                                | THICK                 |             |  |
|                               | Steel Gauge                                    | 29 ga.                |             |  |
| Clear and the                 |                                                |                       | Light Stone |  |