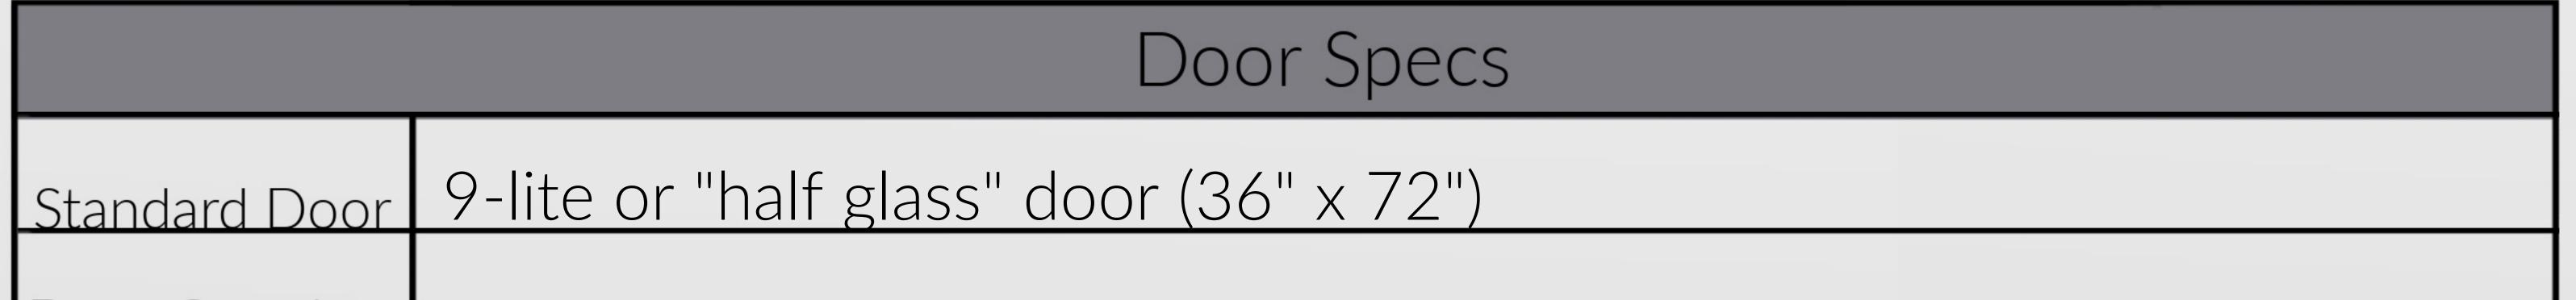

### Standard Features

(3) 2' x 3' Single pane aluminum windows. Lofts: Will recieve half the length of the

building as loft space. Front loft will always be 4', 6', or 8' depending on porch length (if

upgraded) and remaining loft space will be in rear. 4' Porch w/ railing.