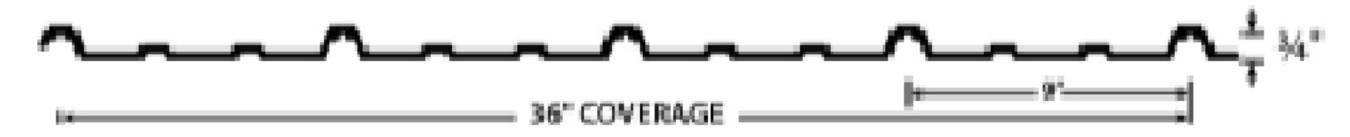

rs 12' & 14' wide - 4 runners.



# Additional Specifications Sloping Ridge - Metal Lofted Cabin



### Threshold Heavy duty aluminum diamond plate

### Standard Features

(3) 2' x 3' Single pane aluminum windows. Lofts: Will recieve half the length of the

building as loft space. Front loft will always be 4', 6', or 8' depending on porch length (if

upgraded) and remaining loft space will be in rear. 4' Porch w/ railing.



#### DO NOT USE THIS DIGITAL COLOR CHART FOR COLOR MATCHING.

This digital color chart is intended to be viewed on computer monitors to show a wide range of colors available. Colors will vary depending on your computer monitor and monitor settings. Please ask for a physical color chart to view colors, and a metal sample for color matching purposes.



Panel-Loc Plus™



## **Panel-Loc Plus**<sup>TM</sup> Color Selection Tool

Crimson

Rustic



#### FADE PROTECTION

Paint Warranty Paint Thickness

Fade Warranty

Fade Protection

RUST BLOCKING

LIFETIME THICKER 1.0 mil 30-YEAR

PRIME

CentralGuard

Burgundy

Gallery

| CENTRAL                       | Advanced Rust Blocking<br>Perforation Warranty | ✓ 20-YEAR             |             |  |
|-------------------------------|------------------------------------------------|-----------------------|-------------|--|
| STATES<br>MANUFACTURING, INC. | Substrate Thickness<br>Substrate Coating       | 1.60 mil<br>Galvalume | Ocean       |  |
| METAL BUILDING COMPONENTS     | DENT RESISTANCE                                |                       |             |  |
|                               | Advanced Dent Res