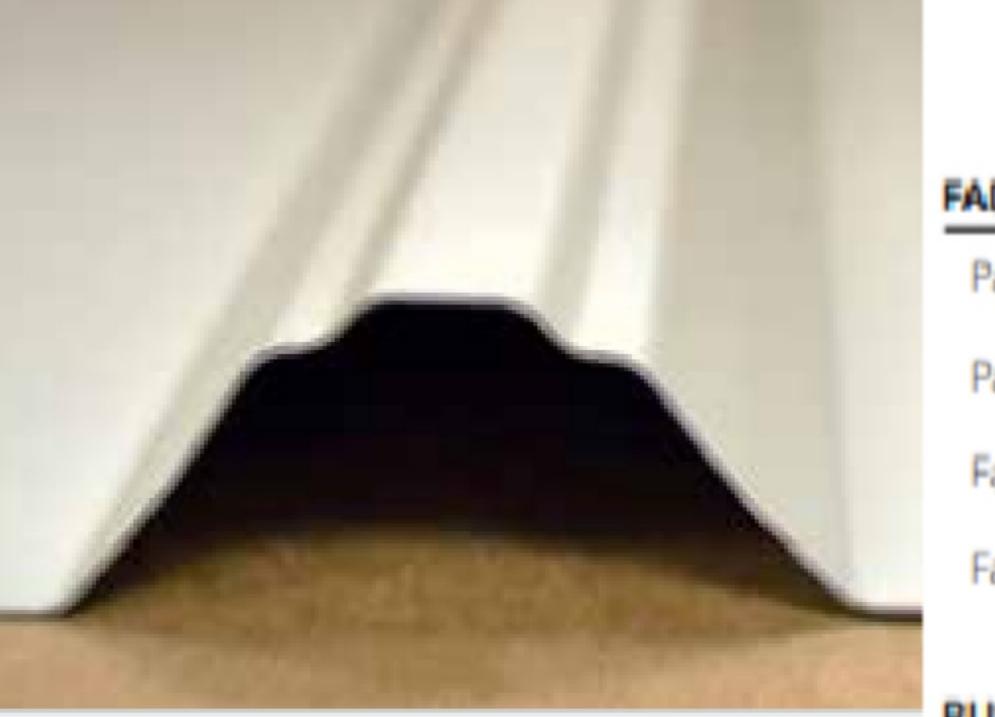

- Metal Lofted Cabin



### Threshold Heavy duty aluminum diamond plate

### Standard Features

(3) 2' x 3' Single pane aluminum windows. Lofts: Will recieve half the length of the

building as loft space. Front loft will always be 4', 6', or 8' depending on porch length (if

upgraded) and remaining loft space will be in rear. 4' Porch w/ railing.



#### DO NOT USE THIS DIGITAL COLOR CHART FOR COLOR MATCHING.

This digital color chart is intended to be viewed on computer monitors to show a wide range of colors available. Colors will vary depending on your computer monitor and monitor settings. Please ask for a physical color chart to view colors, and a metal sample for color matching purposes.



Panel-Loc Plus™



## **Panel-Loc Plus**<sup>TM</sup> Color Selection Tool

Crimson

Rustic



#### FADE PROTECTION

Paint Warranty Paint Thickness

Fade Warranty

Fade Protection

RUST BLOCKING

LIFETIME THICKER 1.0 mil 30-YEAR

PRIME

CentralGuard

Burgundy

Gallery

| CENTRAL                       | Advanced Rust Blocking<br>Perforation Warranty | ✓ 20-YEAR             |             |  |
|-------------------------------|------------------------------------------------|-----------------------|-------------|--|
| STATES<br>MANUFACTURING, INC. | Substrate Thickness<br>Substrate Coating       | 1.60 mil<br>Galvalume | Ocean       |  |
| METAL BUILDING COMPONENTS     | DENT RESISTANCE                                |                       |             |  |
|                               | Advanced Dent Resistance                       | ✓                     | lvory       |  |
|