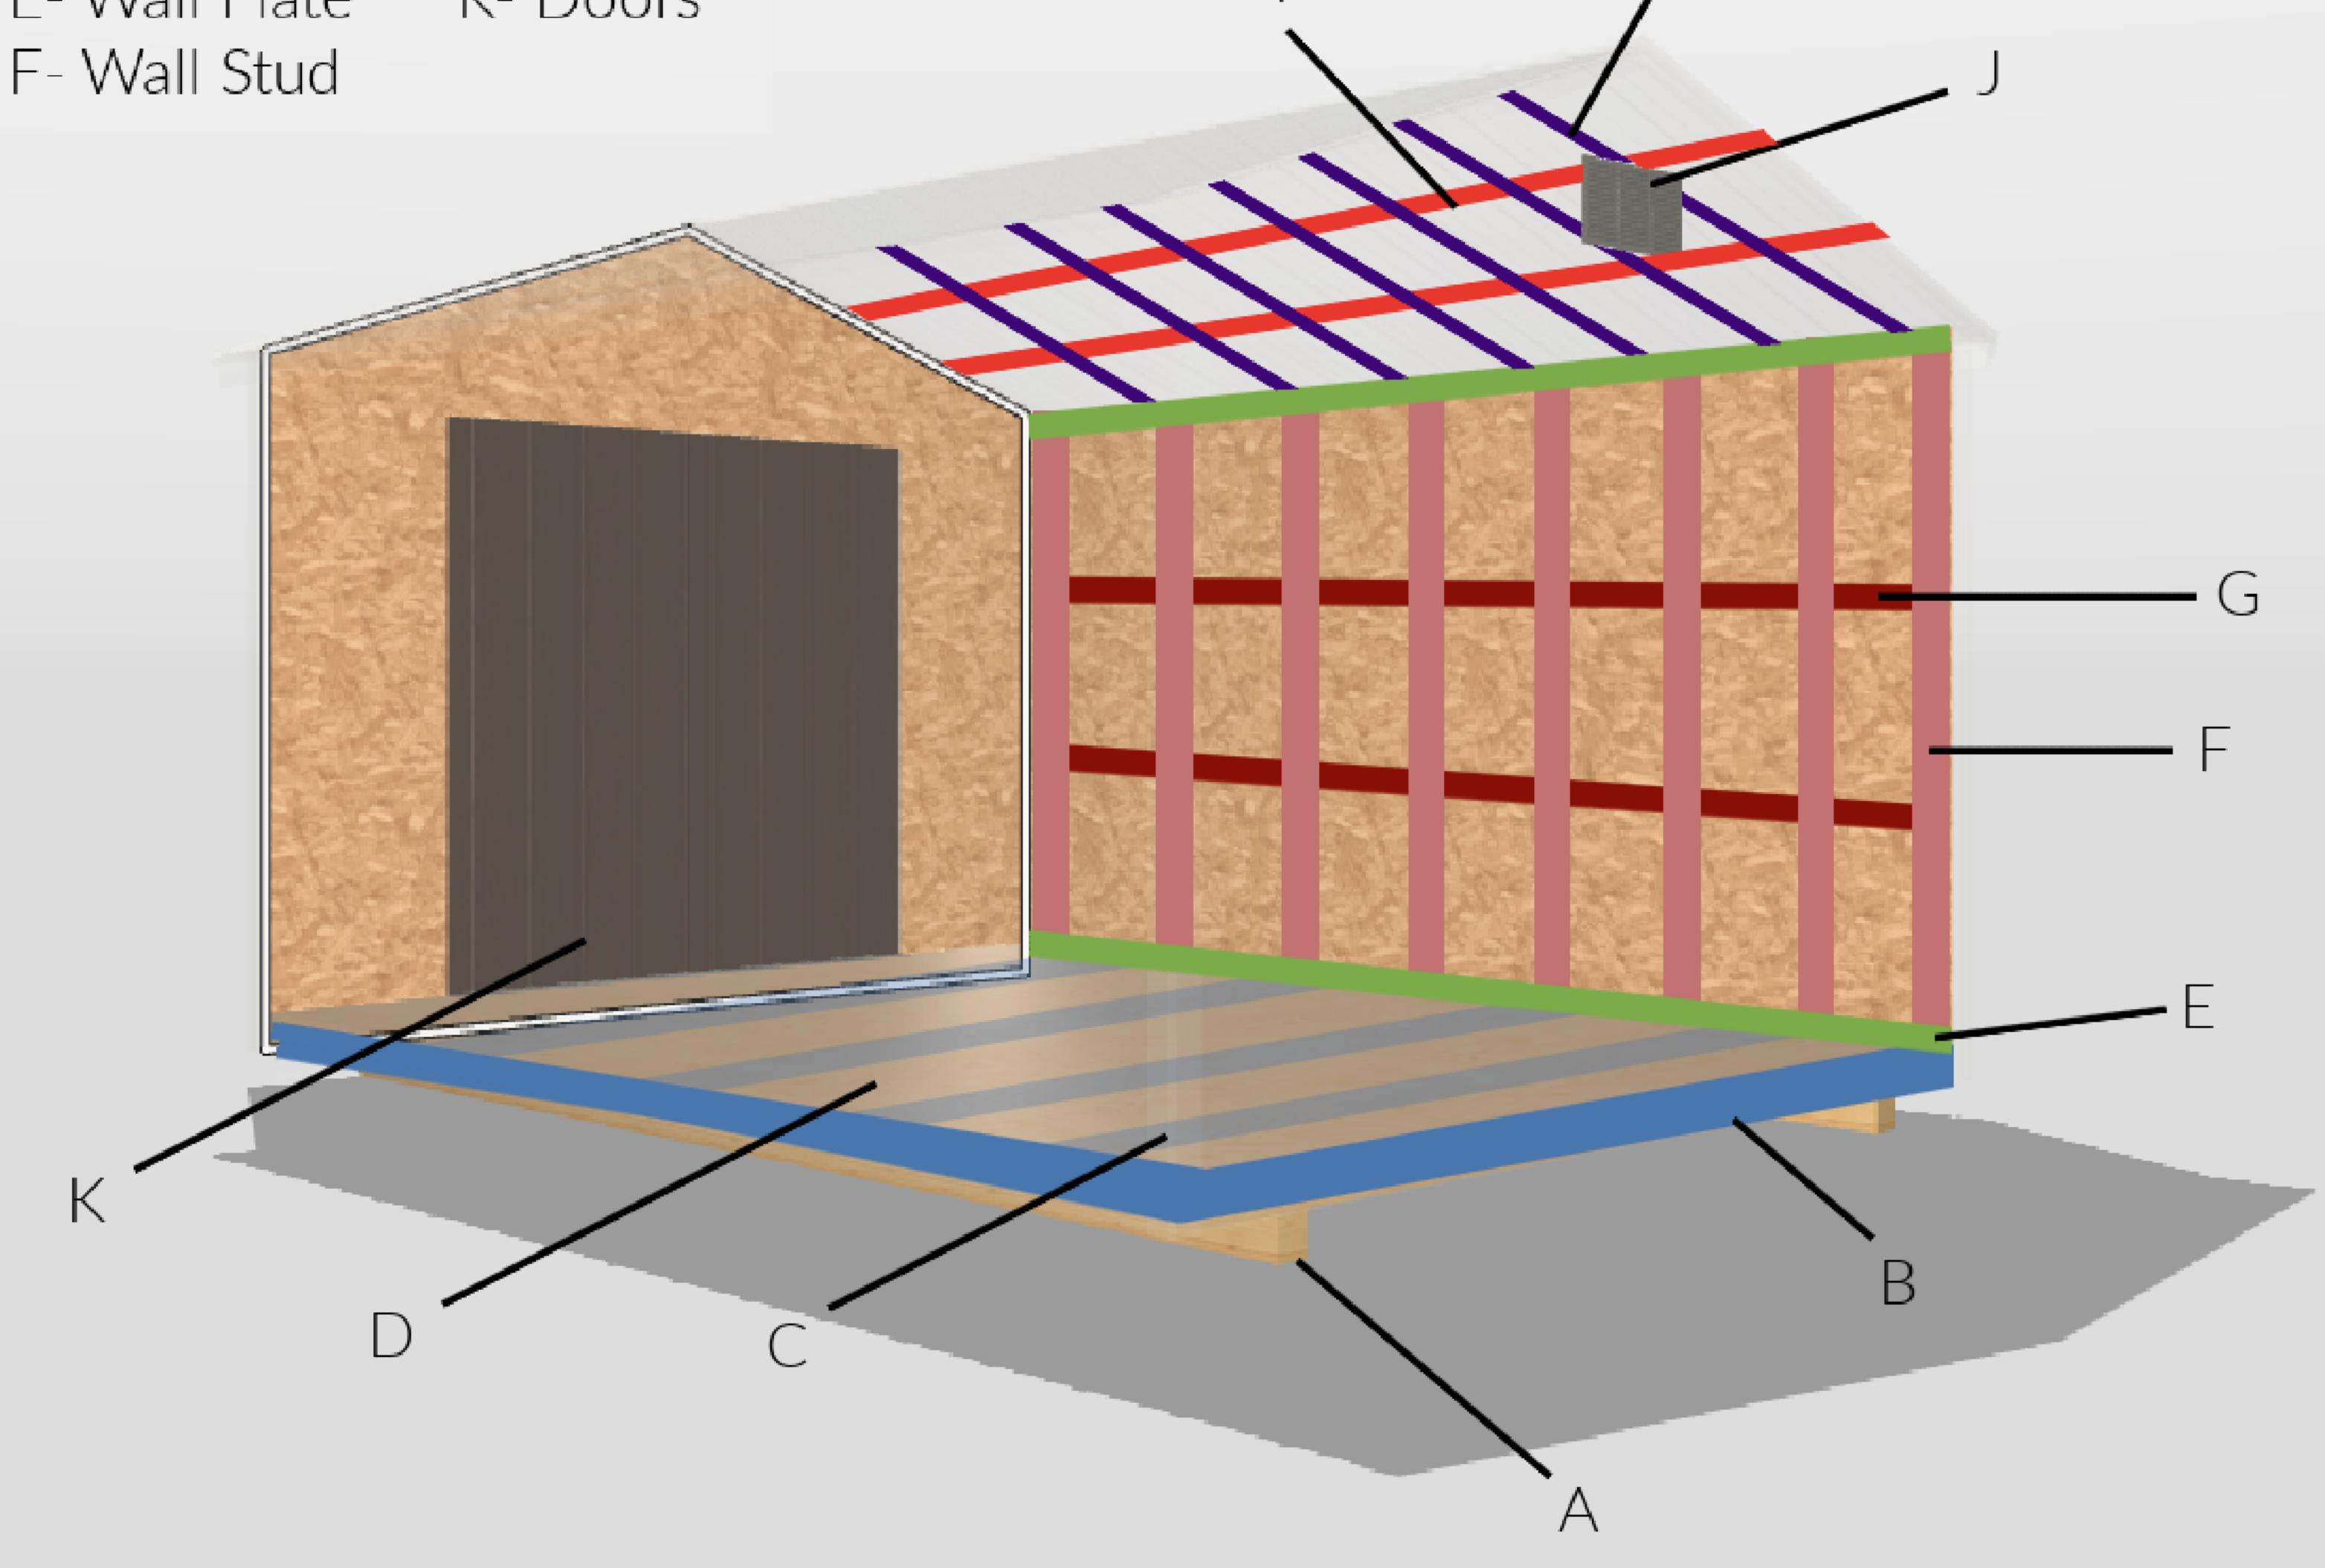

Shedology 101

Н

A- Runner
B- Rim Joist
C- Floor Joist
D- Flooring
E- Wall Plate
K- Doors

\*\*This diagram shows commonly referred to components and does not show all components that may make up a building. This is a generic diagram and it is important to remember all builders/brands construct their buildings differently. If you have a question regarding a particular component please reach out to your local sales rep, check out the models additional specifications on our website, or call us (270) 789 - 4236.