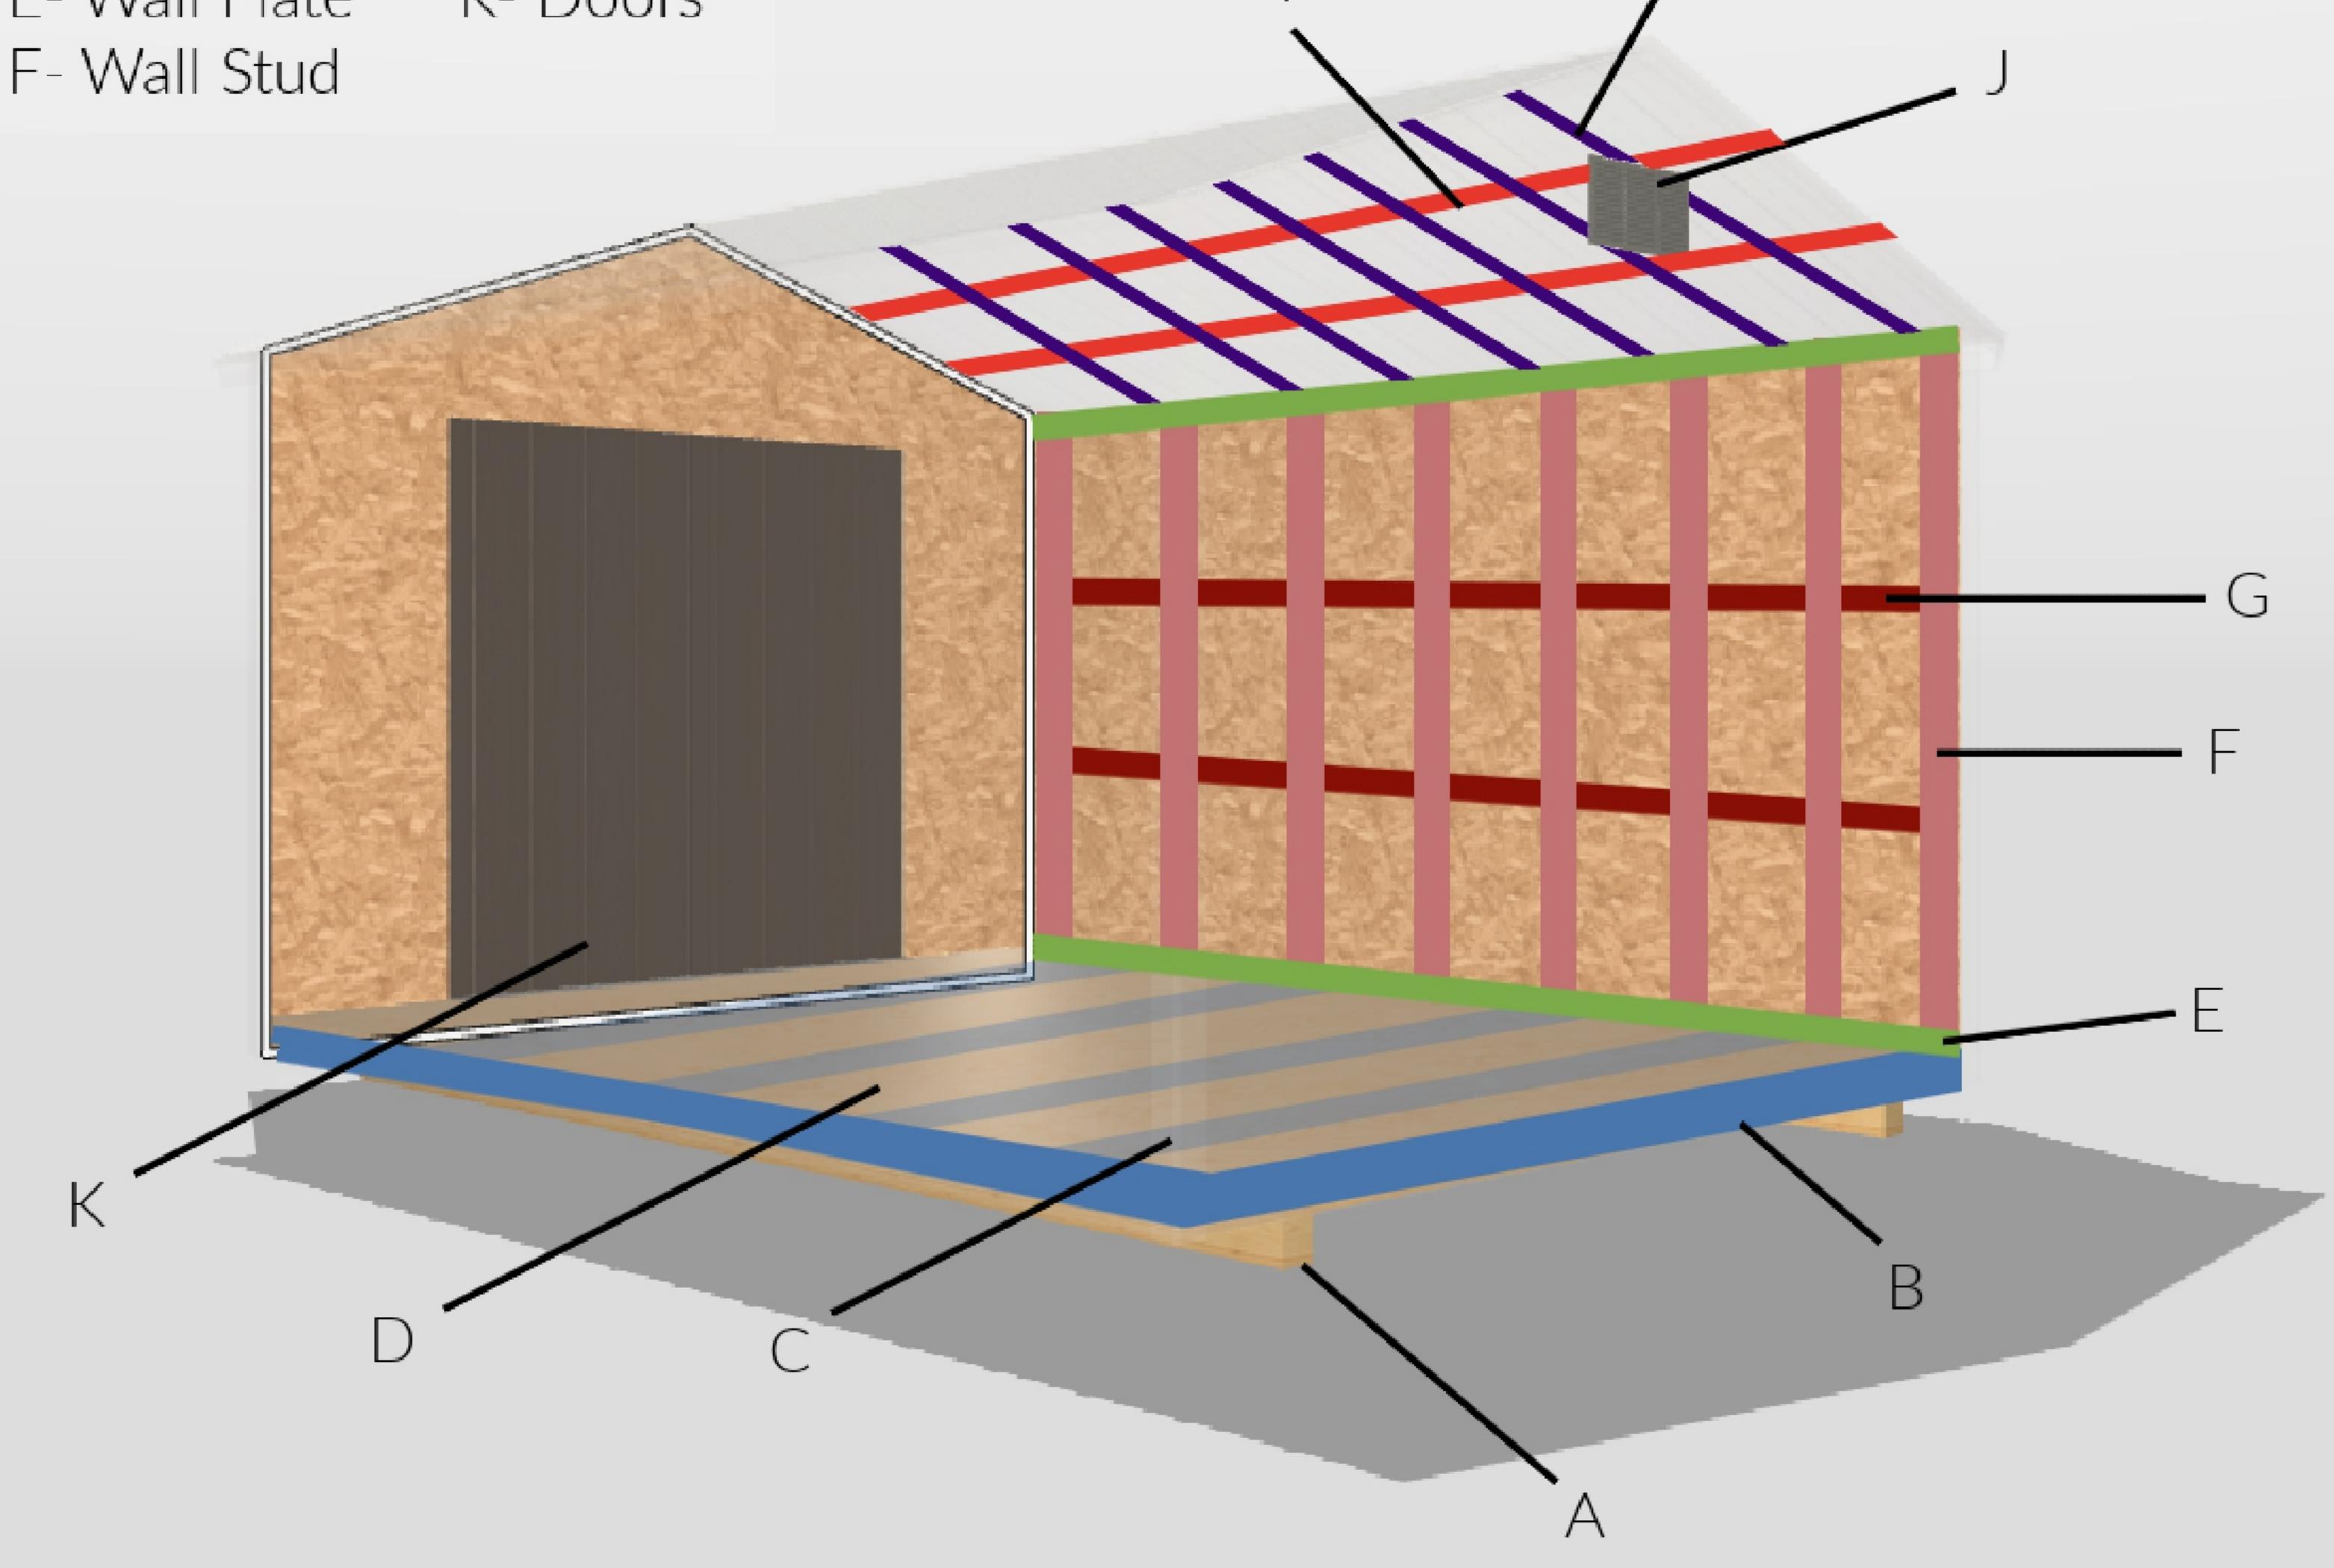

Shedology 101

Н

A- Runner
B- Rim Joist
C- Floor Joist
D- Flooring
E- Wall Plate
K- Doors

\*\*This diagram shows commonly referred to components and does not show all components that may make up a building. This is a generic diagram and it is important to remember all builders/brands construct their buildings differently. If you have a question regarding a particular component please reach out to your local sales rep, check out the models additional specifications on our website, or call us (270) 789 - 4236.