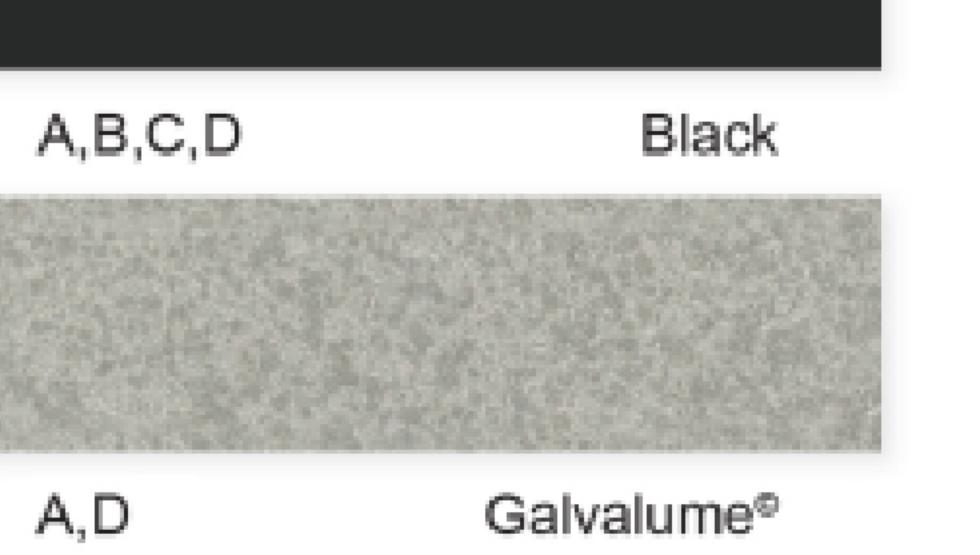

### Cedar Naturaltone

Before

| A,B,C,D | Clay     |                                                                                                                       | Charcoal        | A,B,C   |
|---------|----------|-----------------------------------------------------------------------------------------------------------------------|-----------------|---------|
|         |          | <ul> <li>MAC LIFE (A) - WEATHERXL® 29 GAUGE</li> <li>Lifetime Paint Adhesion warranty</li> </ul>                      |                 |         |
| A,B,C,D | Green    | <ul> <li>30 Year chalk / 30 year fade resistance</li> <li>25 Year Galvalume<sup>®</sup> substrate warranty</li> </ul> | Burnished Slate | A,D     |
|         |          | <ul> <li>Residential Applications</li> </ul>                                                                          |                 |         |
|         |          | <ul> <li>Increased Hail Resistance</li> </ul>                                                                         |                 |         |
| Α       | Buckskin | MAC 20 (B) - SUPER DYNAPON® 29 GAUGE                                                                                  | Brown           | A,B,C,D |
|         |          | 20Year Paint Adhesion warranty                                                                                        |                 |         |
|         |          | <ul> <li>5 Year chalk / 5 year fade protection</li> </ul>                                                             |                 |         |
| A,B,C   | Tan      | <ul> <li>Galvalume substrate</li> <li>Agricultural Applications</li> </ul>                                            | Gallery Blue    | Α       |
|         |          |                                                                                                                       |                 |         |