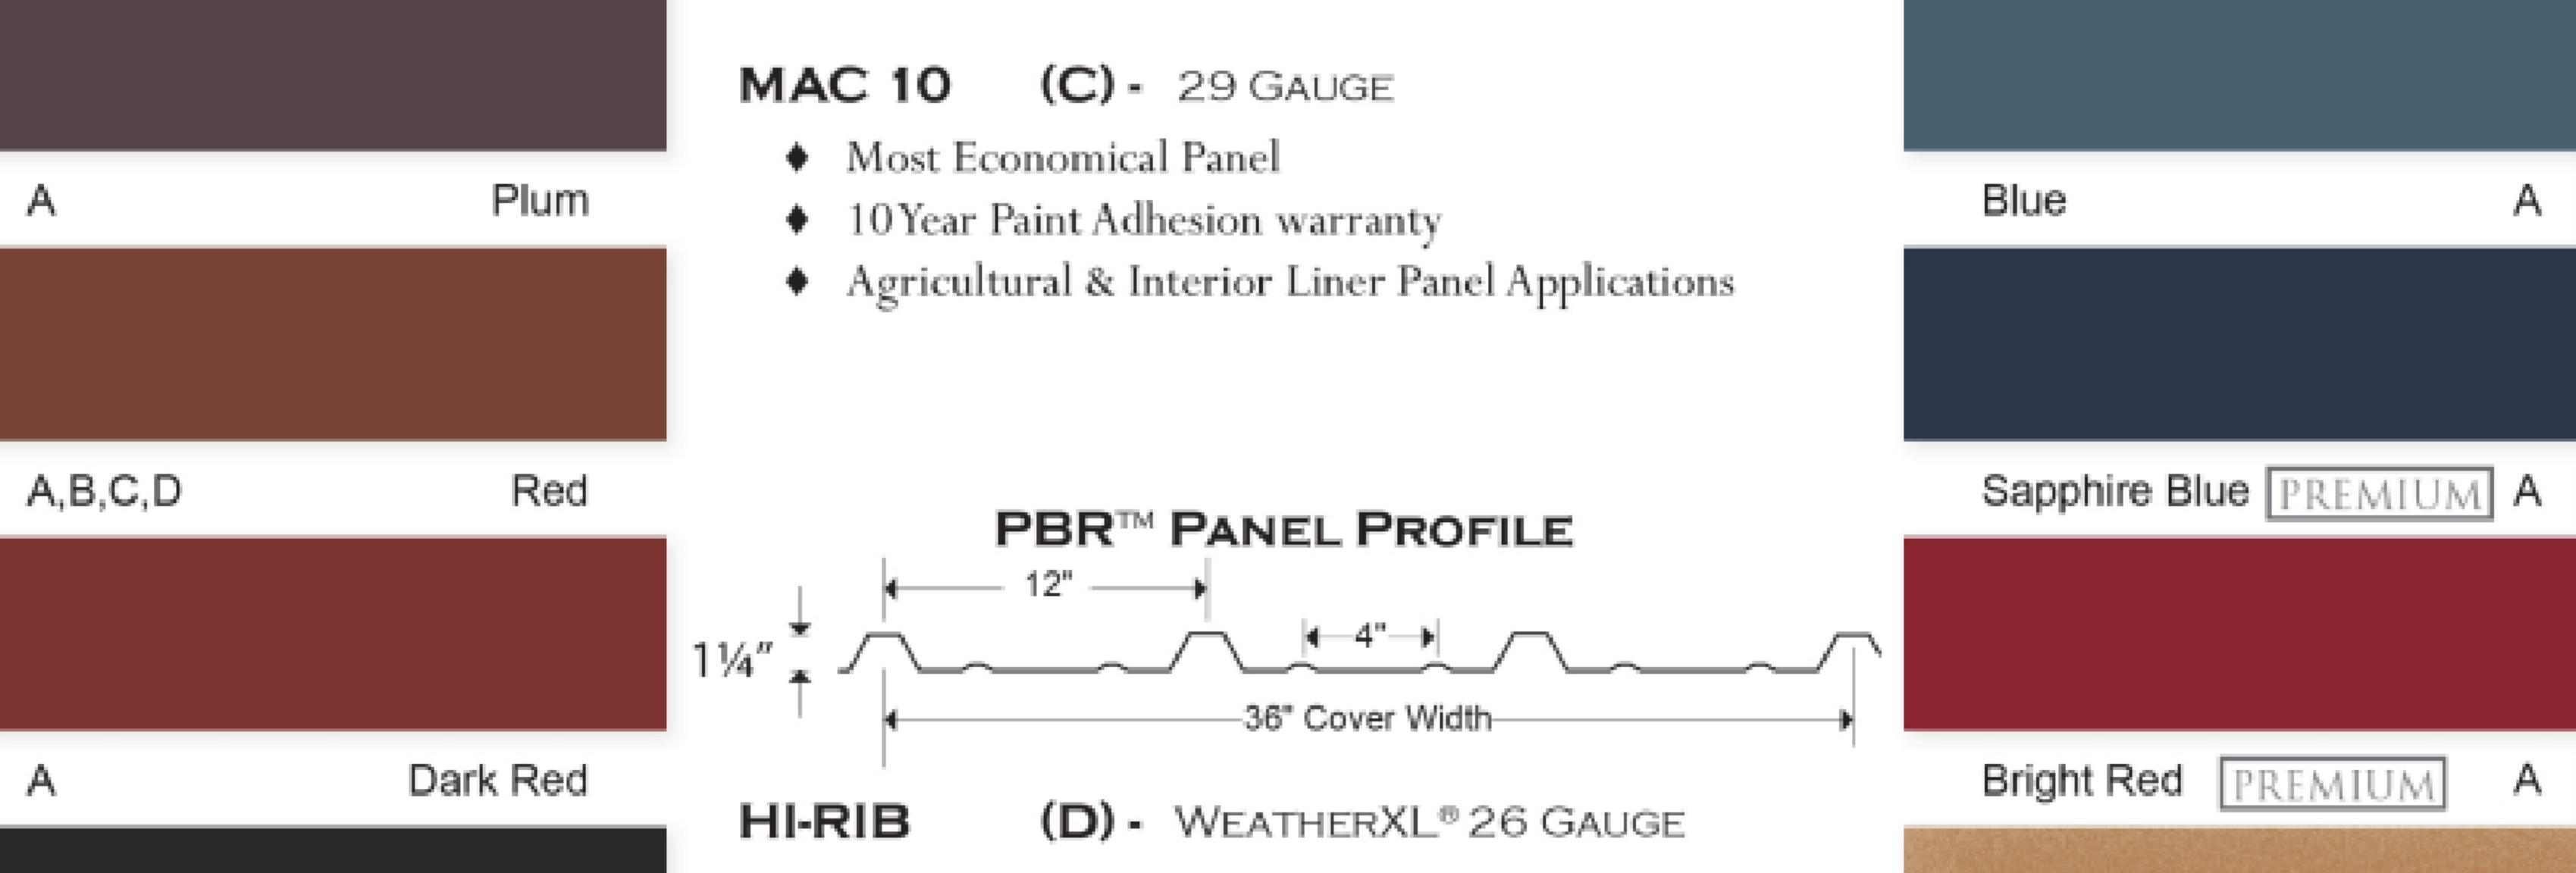

### Cedar Naturaltone

Before

| A,B,C,D | Clay     |                                                                                                                       | Charcoal        | A,B,C   |
|---------|----------|-----------------------------------------------------------------------------------------------------------------------|-----------------|---------|
|         |          | <ul> <li>MAC LIFE (A) - WEATHERXL® 29 GAUGE</li> <li>Lifetime Paint Adhesion warranty</li> </ul>                      |                 |         |
| A,B,C,D | Green    | <ul> <li>30 Year chalk / 30 year fade resistance</li> <li>25 Year Galvalume<sup>®</sup> substrate warranty</li> </ul> | Burnished Slate | A,D     |
|         |          | <ul> <li>Residential Applications</li> </ul>                                                                          |                 |         |
|         |          | <ul> <li>Increased Hail Resistance</li> </ul>                                                                         |                 |         |
| Α       | Buckskin | MAC 20 (B) - SUPER DYNAPON® 29 GAUGE                                                                                  | Brown           | A,B,C,D |
|         |          | 20Year Paint Adhesion warranty                                                                                        |                 |         |
|         |          | <ul> <li>5 Year chalk / 5 year fade protection</li> </ul>                                                             |                 |         |
| A,B,C   | Tan      | <ul> <li>Galvalume substrate</li> <li>Agricultural Applications</li> </ul>                                            | Gallery Blue    | Α       |
|         |          |                                                                                                                       |                 |         |

- Lifetime Paint Adhesion warranty ٠
- 30 Year chalk / 30 year fade resistance ٠
- ♦ 25 Year Galvalume<sup>®</sup> substrate warranty
- Commercial & Interior Liner Panel Applications
- Increased Hail Resistance ٠