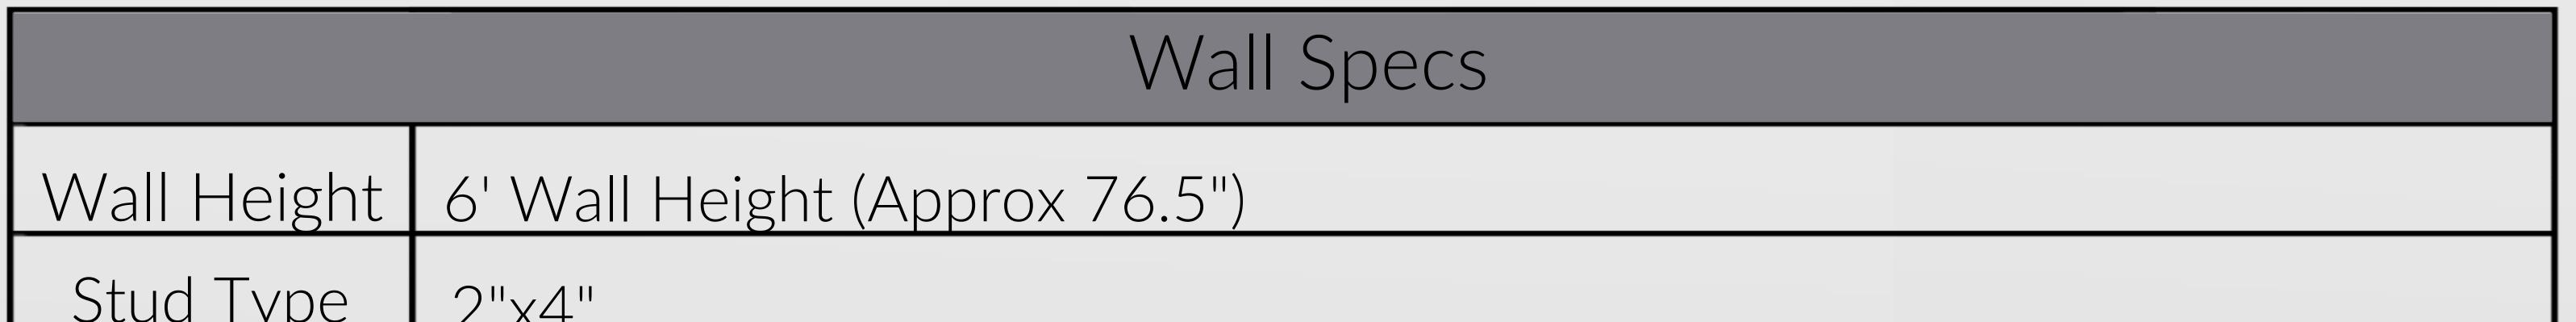

## Additional Specifications Superior - Lofted Cottage

| Judiype      | $\angle X +$                                                     |
|--------------|------------------------------------------------------------------|
| Stud Spacing | 16" o.c                                                          |
| Siding       | 5/8" Premium Quality T-111 Siding                                |
| Trim         | Treated Trim Board                                               |
| Sheathing    | None                                                             |
| Vents        | (2) 8"x16" metal vents placed at each gambrel & roof ridge vent. |

| Rafter Lype    | 2"x4"                                                                     |
|----------------|---------------------------------------------------------------------------|
| Rafter Spacing | 16" o.c                                                                   |
| Roof Type      | Mac Metals - Mac Life (A) WeatherXL 29 Gauge or 3D Architectural Shingles |
| Sheathing      | 7/16" OSB                                                                 |