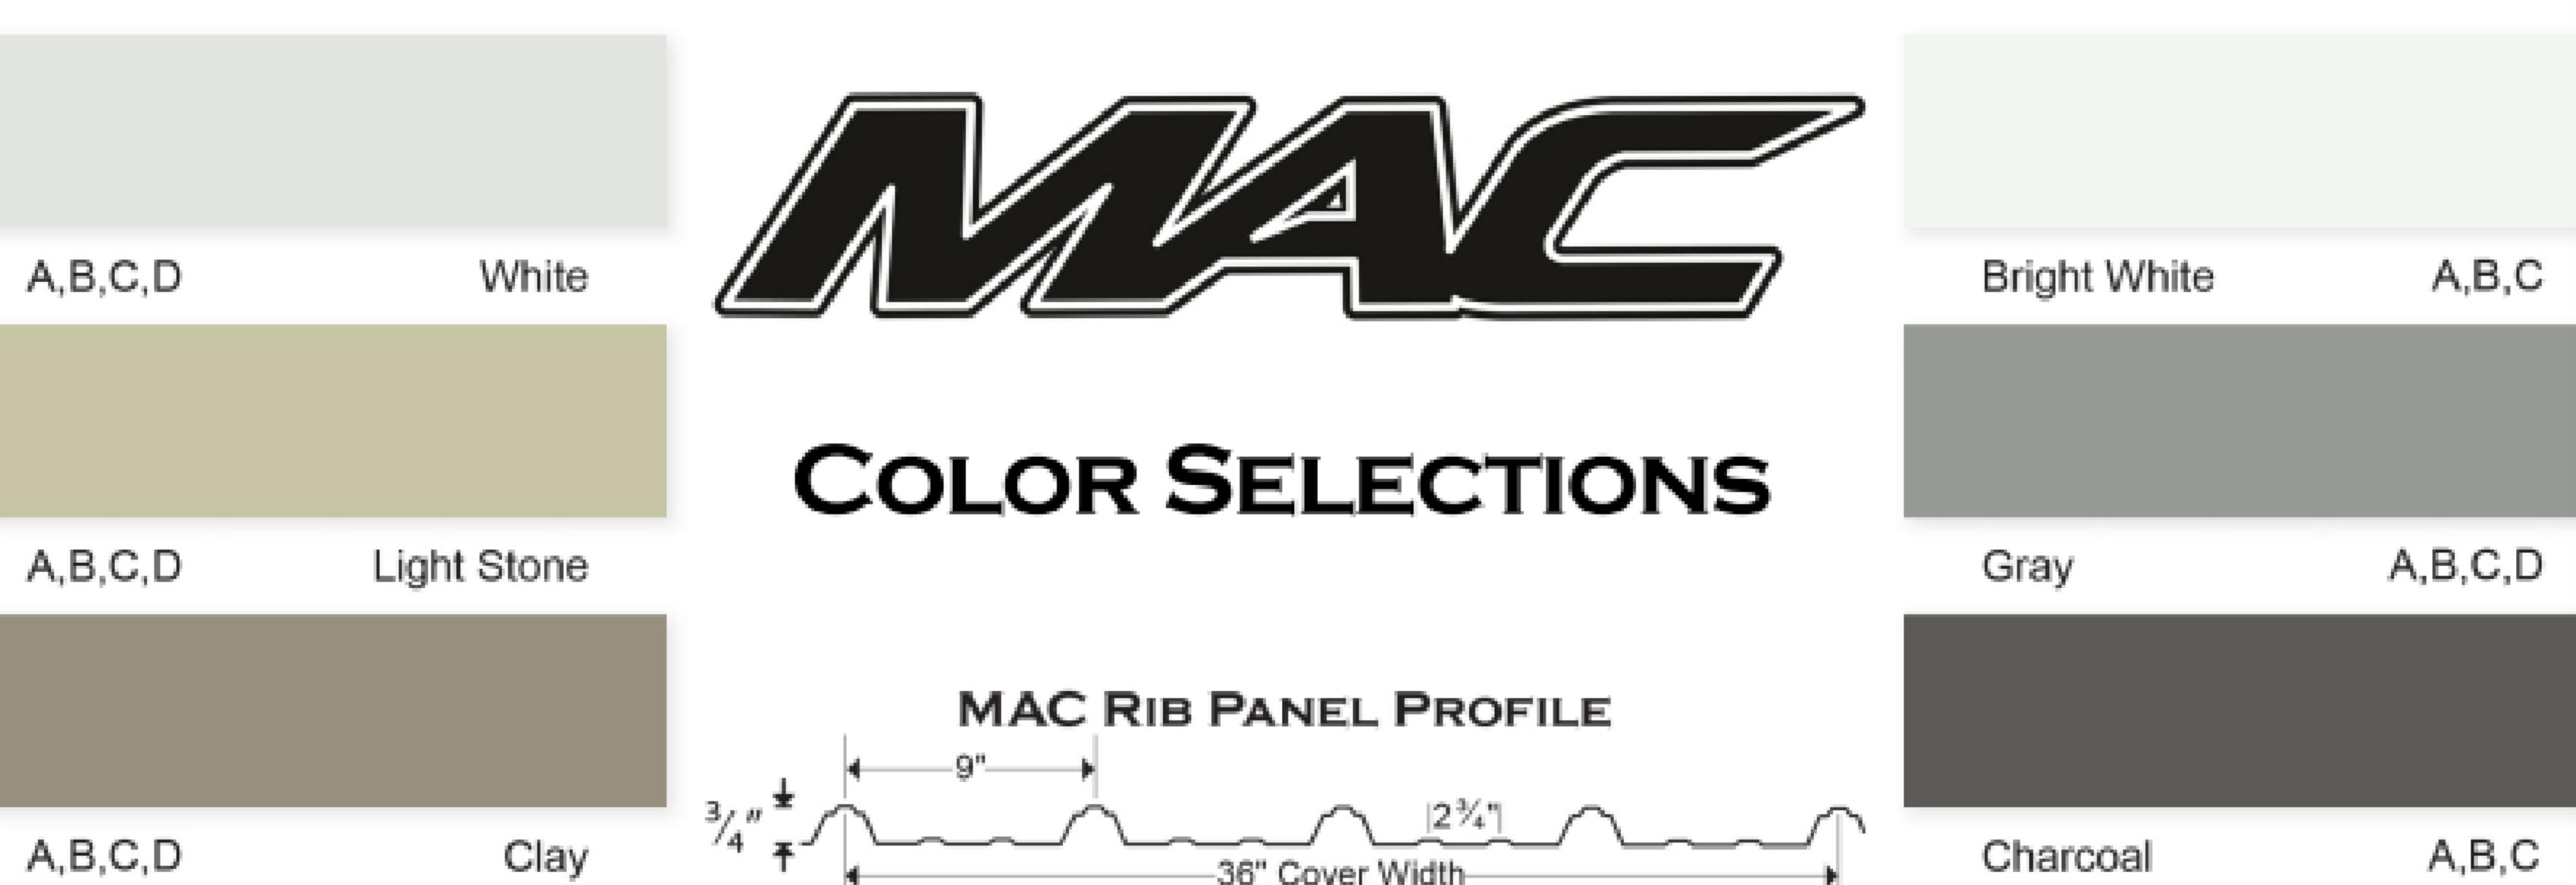

| Rafter Lype    | 2"x4"                                                                     |
|----------------|---------------------------------------------------------------------------|
| Rafter Spacing | 16" o.c                                                                   |
| Roof Type      | Mac Metals - Mac Life (A) WeatherXL 29 Gauge or 3D Architectural Shingles |
| Sheathing      | 7/16" OSB                                                                 |

### Cedar Naturaltone

Before

| A,B,C,D | Clay     |                                                                                                                       | Charcoal        | A,B,C   |
|---------|----------|-----------------------------------------------------------------------------------------------------------------------|-----------------|---------|
|         |          | <ul> <li>MAC LIFE (A) - WEATHERXL® 29 GAUGE</li> <li>Lifetime Paint Adhesion warranty</li> </ul>                      |                 |         |
| A,B,C,D | Green    | <ul> <li>30 Year chalk / 30 year fade resistance</li> <li>25 Year Galvalume<sup>®</sup> substrate warranty</li> </ul> | Burnished Slate | A,D     |
|         |          | <ul> <li>Residential Applications</li> </ul>                                                                          |                 |         |
|         |          | <ul> <li>Increased Hail Resistance</li> </ul>                                                                         |                 |         |
| Α       | Buckskin | MAC 20 (B) - SUPER DYNAPON® 29 GAUGE                                                                                  | Brown           | A,B,C,D |
|         |          | 20Year Paint Adhesion warranty                                                                                        |                 |         |
|         |          | <ul> <li>5 Year chalk / 5 year fade protection</li> </ul>                                                             |                 |         |
| A,B,C   | Tan      | <ul> <li>Galvalume substrate</li> <li>Agricultural Applications</li> </ul>                                            | Gallery Blue    | Α       |
|         |          |                                                                                                                       |                 |         |

- Lifetime Paint Adhesion warranty ٠
- 30 Year chalk / 30 year fade resistance ٠
- ♦ 25 Year Galvalume<sup>®</sup> substrate warranty
- Commercial & Interior Liner Panel Applications
- Increased Hail Resistance ٠